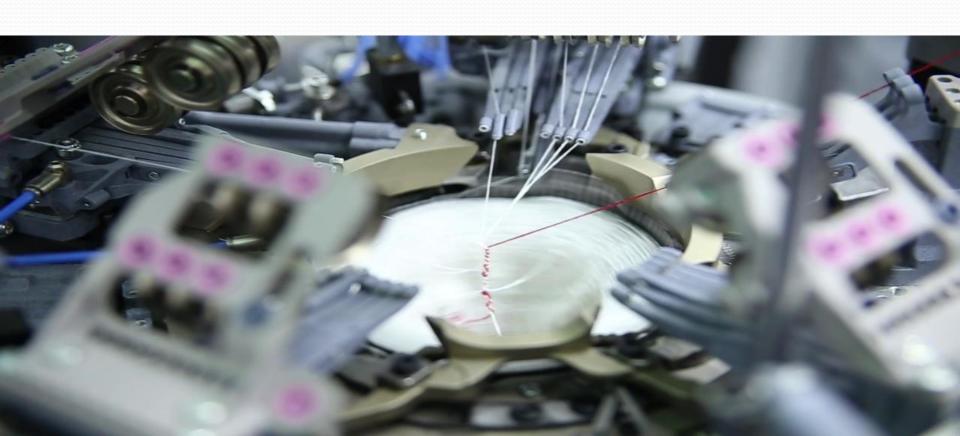

# **KNITTING**

Using **Lonati GK**, the latest Italian socks knitting machines having options to change the needle counts have enabled us to create new, attractive, complex and elevated designs.

Our brand new **Weilite** machines have enabled us to achieve our customers demand of high end socks with the properties of fine knitting.

Our state of the art machinery has made it possible for us to get premium finishing quality where high smoothness standards are guaranteed.